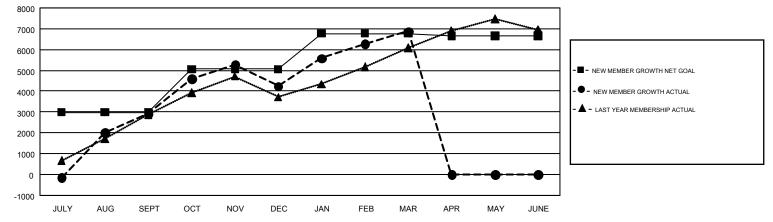

## GMT: NAZMUL HAQUE

REPORT DOES NOT INCLUDE CLUBS IN UNDISTRICTED AREAS.

| Clubs                 |               |           |               | Members               |                                                                |                                                              |                                                    |  |  |
|-----------------------|---------------|-----------|---------------|-----------------------|----------------------------------------------------------------|--------------------------------------------------------------|----------------------------------------------------|--|--|
| RESULTS FOR 2016-2017 |               |           |               | RESULTS FOR 2016-2017 |                                                                |                                                              |                                                    |  |  |
| QUARTER               | NEW CLUB GOAL | NEW CLUBS | DROPPED CLUBS | QUARTER               | NEW MEMBER GROWTH<br>NET GOAL (not reinstated<br>or transfers) | NEW MEMBER<br>GROWTH ACTUAL (not<br>reinstated or transfers) | DROPPED<br>MEMBERS ACTUAL<br>(including transfers) |  |  |
| JULY/AUG/SEPT         | 80            | 119       | 10            | JULY/AUG/SEPT         | 2,980                                                          | 5,397                                                        | 2,496                                              |  |  |
| OCT/NOV/DEC           | 60            | 94        | 51            | OCT/NOV/DEC           | 2,082                                                          | 4,238                                                        | 2,890                                              |  |  |
| JAN/FEB/MAR           | 47            | 81        | 19            | JAN/FEB/MAR           | 1,711                                                          | 4,379                                                        | 1,753                                              |  |  |
| APR/MAY/JUNE          | 30            | 0         | 0             | APR/MAY/JUNE          | -121                                                           | 0                                                            | 0                                                  |  |  |