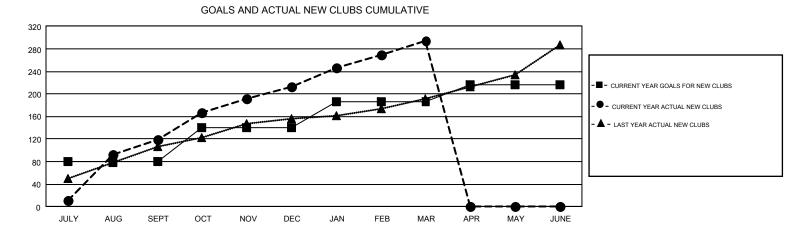

## GMT: NAZMUL HAQUE

REPORT DOES NOT INCLUDE CLUBS IN UNDISTRICTED AREAS.

| Clubs                 |               |           |               | Members               |                                                                |                                                              |                                                    |  |  |
|-----------------------|---------------|-----------|---------------|-----------------------|----------------------------------------------------------------|--------------------------------------------------------------|----------------------------------------------------|--|--|
| RESULTS FOR 2016-2017 |               |           |               | RESULTS FOR 2016-2017 |                                                                |                                                              |                                                    |  |  |
| QUARTER               | NEW CLUB GOAL | NEW CLUBS | DROPPED CLUBS | QUARTER               | NEW MEMBER GROWTH<br>NET GOAL (not reinstated<br>or transfers) | NEW MEMBER<br>GROWTH ACTUAL (not<br>reinstated or transfers) | DROPPED<br>MEMBERS ACTUAL<br>(including transfers) |  |  |
| JULY/AUG/SEPT         | 80            | 119       | 10            | JULY/AUG/SEPT         | 2,980                                                          | 5,397                                                        | 2,496                                              |  |  |
| OCT/NOV/DEC           | 60            | 94        | 51            | OCT/NOV/DEC           | 2,082                                                          | 4,238                                                        | 2,890                                              |  |  |
| JAN/FEB/MAR           | 47            | 81        | 19            | JAN/FEB/MAR           | 1,711                                                          | 4,379                                                        | 1,753                                              |  |  |
| APR/MAY/JUNE          | 30            | 0         | 0             | APR/MAY/JUNE          | -121                                                           | 0                                                            | 0                                                  |  |  |